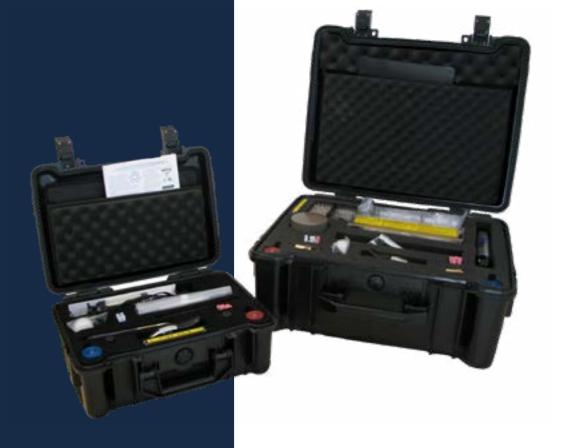

# **RRA-5007**

## RRA STARTER KITS

The basis of the RRA development is to guarantee the safety of technical engineers, concerning several accidents caused by explosions while working on cool units.

The main purpose is to detect counterfeit refrigerants in a R134 filled system. The RRA sniffer test can detect several contaminants, for example CFK's like R40 and R142b.

The sampling takes place in a fully closed system, thus reducing the risk of accidents and/or exposal to a minor.

The RRA sniffer test is a tool to reduce safety risks in a quick, safe, cheap and on-field way, and also proceeding a perfect indication of the systems integrity.

## **RRA STARTER KIT 20**

- Refrigerant Risk Assessment Tubes (20 measurements)
- RRA Gas Sample Bags (4x)
- RRA Handpump
- Connection Package
- RRA Adapters (Discharge & Suction)
- RRA Quick Couplings (High Side & Low Side)
- Safety Valve
- Case

## RRA STARTER KIT 100

- Refrigerant Risk Assessment Tubes (100x)
- RRA Gas Sample Bags (20x)
- RRA Handpump
- Connection Package
- RRA Adapters (Discharge & Suction)
- RRA Quick Couplings (High Side & Low Side)
- Safety Valve
- Disposal bin
- Case