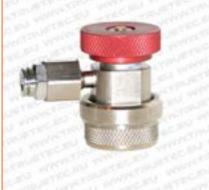

## **RRA QUICK COUPLING HS**

To connect High Side (Discharge Valve)
With RVS Connection for white RRA connection tubes