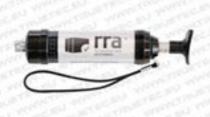

## **CONNECTION PACKAGE**

- White teflon RRA connection tubes (5x)
- Blank RRA connection tubes (10x)

**RRA GAS SAMPLING HAND PUMP** 

Model ASP-40

## **RRA GAS SAMPLING HAND PUMP**

Model LP-1200