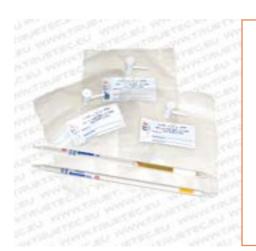

# **RRA-5007**

## **RRA STARTER KIT 20**

- Refrigerant Risk Assessment Tubes (20 measurements)
- RRA Gas Sample Bags (4x)
- RRA Handpump
- Connection Package
- RRA Adapters (Discharge & Suction)
- RRA Quick Couplings (High Side & Low Side)
- Safety Valve
- Case