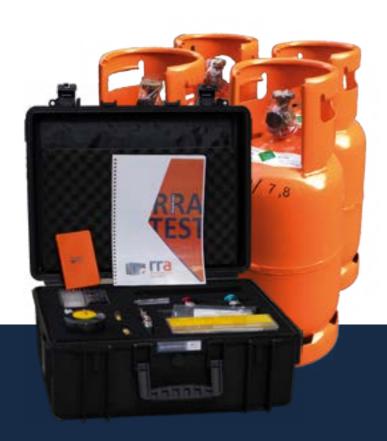

## **RRA STARTER KIT 20**

- Refrigerant Risk Assessment Tubes (20 measurements)
- RRA Gas Sample Bags (4x)
- RRA Handpump
- Connection Package
- RRA Adapters (Discharge & Suction)
- RRA Quick Couplings (High Side & Low Side)
- Safety Valve
- Case

## RRA STARTER KIT 100

- Refrigerant Risk Assessment Tubes (100x)
- RRA Gas Sample Bags (20x)
- RRA Handpump
- Connection Package
- RRA Adapters (Discharge & Suction)
- RRA Quick Couplings (High Side & Low Side)
- Safety Valve
- Disposal bin
- Case