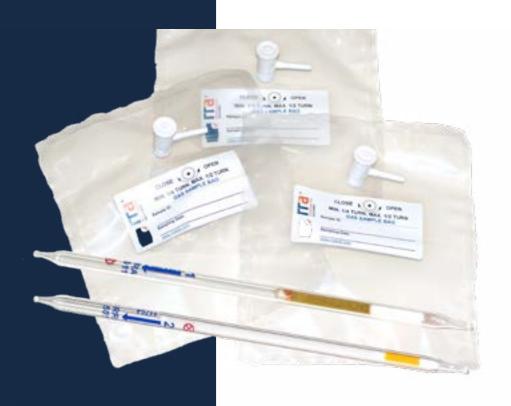

## **RRA TUBES**

Refrigerant Risk Assessment Tubes for 50 measurements

- Refrigerant Risk Assessment Tubes No. 1 (50x)
- Refrigerant Risk Assessment Tubes No. 2 (50x)

## **RRA TUBES PLUS**

Refrigerant Risk Assessment Tubes for 50 measurements

- Refrigerant Risk Assessment Tubes No. 1 (50x)
- Refrigerant Risk Assessment Tubes No. 2 (50x)

These tubes are a more sensitive version of RRA-5012

## **RRA GAS SAMPLING BAGS**

Set of 10 x 1 liter gas sampling bags