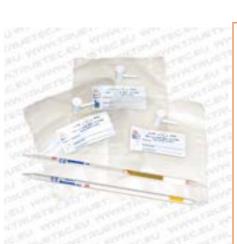

## RRA STARTER KIT 100

- Refrigerant Risk Assessment Tubes (100x)
- RRA Gas Sample Bags (20x)
- RRA Handpump
- Connection Package
- RRA Adapters (Discharge & Suction)
- RRA Quick Couplings (High Side & Low Side)
- Safety Valve
- Disposal bin
- Case