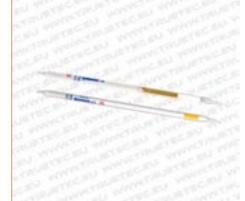

## **RRA TUBES**

Refrigerant Risk Assessment Tubes for 50 measurements

- Refrigerant Risk Assessment Tubes No. 1 (50x)
- Refrigerant Risk Assessment Tubes No. 2 (50x)

## **RRA TUBES PLUS**

Refrigerant Risk Assessment Tubes for 50 measurements

- Refrigerant Risk Assessment Tubes No. 1 (50x)
- Refrigerant Risk Assessment Tubes No. 2 (50x)

These tubes are a more sensitive version of RRA-5012