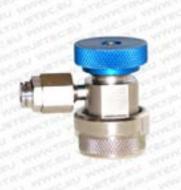

## RRA QUICK COUPLING LS

To connect Low Side (Suction Valve)
With RVS Connection for white RRA connection tubes