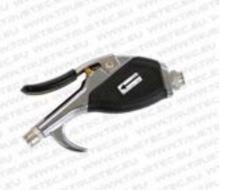

## **RRA SAFETY VALVE**

Device (dead man switch) to stop the gas flow when the valve is in rest (not pressed), this to avoid dangerous gas escaping from the system while due circumstances the gas extractor is not able to shut the system properly.