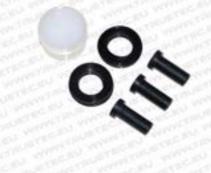

## **RRA REPAIR SET LP-1200**

For RRA hand pump model LP-1200

## **RRA REPAIR SET ASP-40**

For RRA hand pump model ASP-40