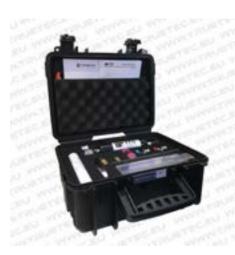

## **RRA STARTER KIT 20**

- Refrigerant Risk Assessment Tubes (20 measurements)
- RRA Gas Sample Bags (4x)
- RRA Handpump
- Connection Package
- RRA Adapters (Discharge & Suction)
- RRA Quick Couplings (High Side & Low Side)
- Safety Valve
- Case

## RRA STARTER KIT 100

- Refrigerant Risk Assessment Tubes (100x)
- RRA Gas Sample Bags (20x)
- RRA Handpump
- Connection Package
- RRA Adapters (Discharge & Suction)
- RRA Quick Couplings (High Side & Low Side)
- Safety Valve
- Disposal bin
- Case