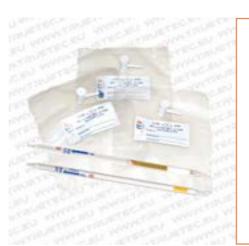

## RRA REFILL KITS

## **RRA REFILL KIT 100**

- Refrigerant Risk Assessment Tubes (100 measurements)
- Gas Sample Bags (20x)

## **RRA REFILL KIT 500**

- Refrigerant Risk Assessment Tubes (500 measurements)
- RRA Gas Sample Bags (100x)

## **RRA REFILL KIT 1000**

- Refrigerant Risk Assessment Tubes (1.000 measurements)
- RRA Gas Sample Bags (200x)