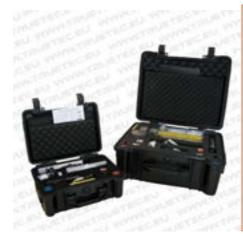

## **RRA STARTER KIT 20**

- Refrigerant Risk Assessment Tubes (20 measurements)
- RRA Gas Sample Bags (4x)
- RRA Handpump
- Connection Package
- RRA Adapters (Discharge & Suction)
- RRA Quick Couplings (High Side & Low Side)
- Safety Valve
- Case

## RRA STARTER KIT 100

- Refrigerant Risk Assessment Tubes (100x)
- RRA Gas Sample Bags (20x)
- RRA Handpump
- Connection Package
- RRA Adapters (Discharge & Suction)
- RRA Quick Couplings (High Side & Low Side)
- Safety Valve
- Disposal bin
- Case