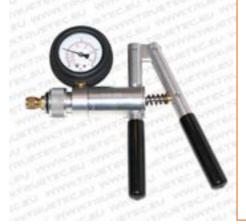

Tubes No. 1 (50x)
- Refrigerant Risk Assessment Tubes No. 2 (50x)

These tubes are a more sensitive version of RRA-5012



## **RRA GAS SAMPLING BAGS**

Set of 10 x 1 liter gas sampling bags





## WHITE RRA CONNECTION TUBES

Set of 10 white teflon RRA connection tubes

## **BLANK RRA CONNECTION TUBES**

Set of 20 blank RRA connection tubes



## PINK RRA CONNECTION TUBES

Set of 20 pink RRA connection tubes



## **CONNECTION PACKAGE**

- White teflon RRA connection tubes (5x)
- Blank RRA connection tubes (10x)

**RRA GAS SAMPLING HAND PUMP** 

Model ASP-40



## **RRA GAS SAMPLING HAND PUMP**

Model LP-1200



## **RRA PUMP HANDLE**

For RRA Gas Sampling Handpumps



## RRA CONNECT TUBE SCREW NUT

For RRA hand Pump model ASP-40



## **RRA VACUUM- & PRESSURE PUMP**

Two-Way hand pump



## **RRA REPAIR SET LP-1200**

For RRA hand pump model LP-1200



## **RRA REPAIR SET ASP-40**

For RRA hand pump model ASP-40



## **RRA-503**

## **RRA ADAPTER DV**

Adapter 1/4" SAE to Quick Coupling Discharge Valve



## **RRA ADAPTER SV**

Adapter 1/4" SAE to Quick Coupling Suction Valve



## **RRA QUICK COUPLING HS**

To connect High Side (Discharge Valve)
With RVS Connection for white RRA connection tubes





## RRA QUICK COUPLING LS

To connect Low Side (Suction Valve)
With RVS Connection for white RRA connection tubes



## RRA RVS COUPLING 1/4"

Spare Part for RRA Couplers and Safety Valves



## RRA RVS COUPLING 1/8"

Spare Part for RRA Safety Valves



**ADAPTERS & COUPLERS** 

## **RRA-502**

## **RRA SAFETY VALVE**

Device (dead man switch) to stop the gas flow when the